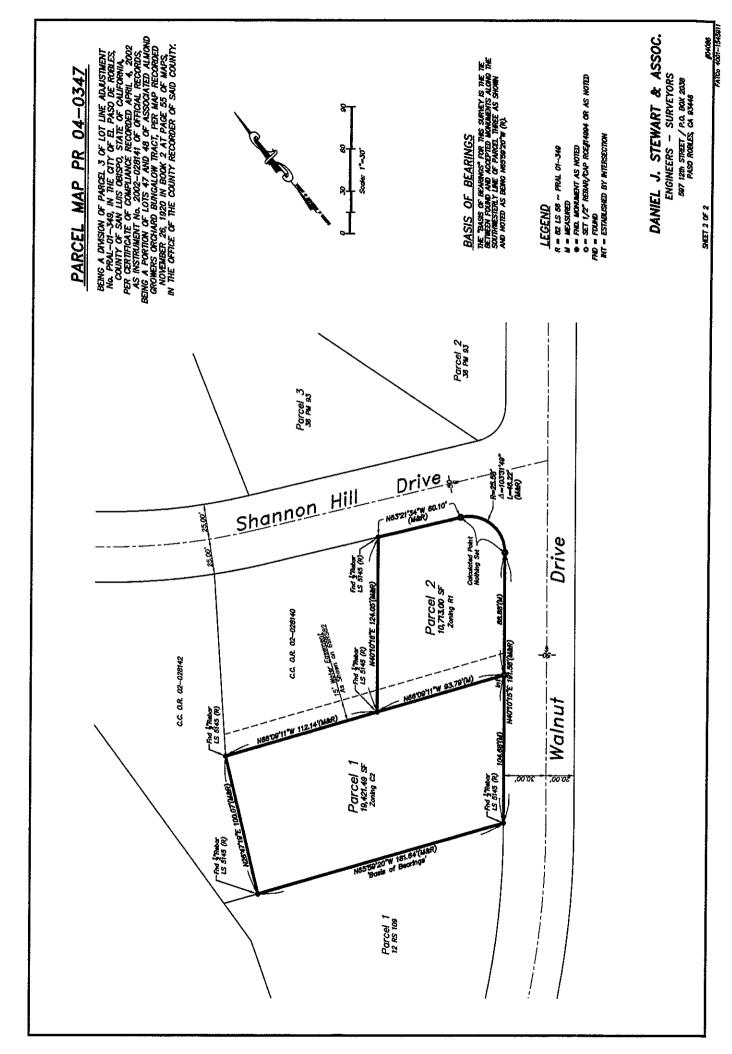

### 04-0347 PARCEL MAP PR

BEING A DIVISION OF PARCEL 3 OF LOT LINE ADJUSTMENT NO. PRAL-01-349, IN THE CITY OF EL PASO DE ROBLES, COUNTY OF SAN LUIS OBIERO, STATE OF CALIFORNIA, PER CORPLIANCE RECORDED APRIL 4, 2002 AS INSTRUMENT NO. 2002-028141 OF OFFICIAL RECORDS, BEING A PORTION OF LOTS 47 AND 48 OF ASSOCIATED ALHOND CROWERS ORCHARD BUNGALOW TRACT, PER MAP RECORDED NOVEMBER 26, 1920 IN BOOK 2 AT PAGE 55 OF MAPS, IN THE OFFICE OF THE COUNTY RECORDER OF SAID COUNTY.